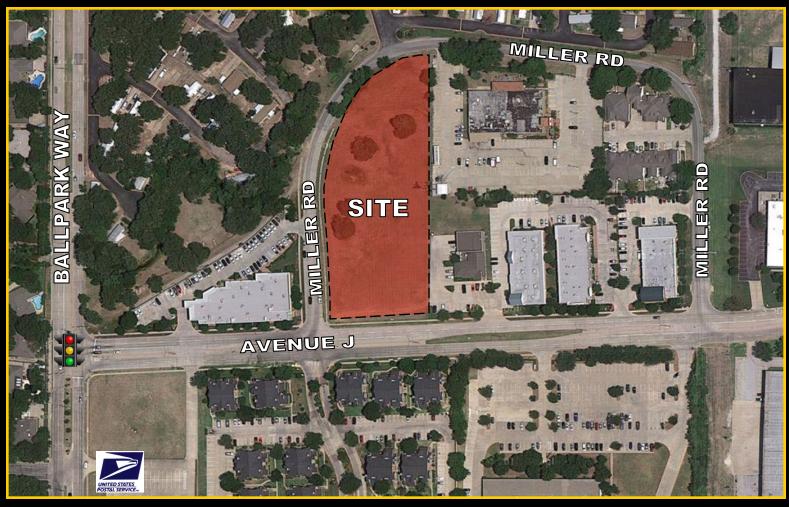

## **LEASING / SALES:**

Mojy Haddad, (817) 395-0111 mojy@oakhollowgroup.com

WWW.OAKHOLLOWGROUP.COM

(817) 395-0111

Sites at Avenue J and Ballpark Way 1/2 to 2.8 Acres for Sale or Ground Lease Arlington, Texas

# Pad Sites at Avenue J and Ballpark Way Arlington, Texas

1/2 to 2.79 Acres for Sale or Ground Lease

restaurant retail medical hotel office

Area Attractions and Businesses...

**The Great** Southwest **Business Park** 