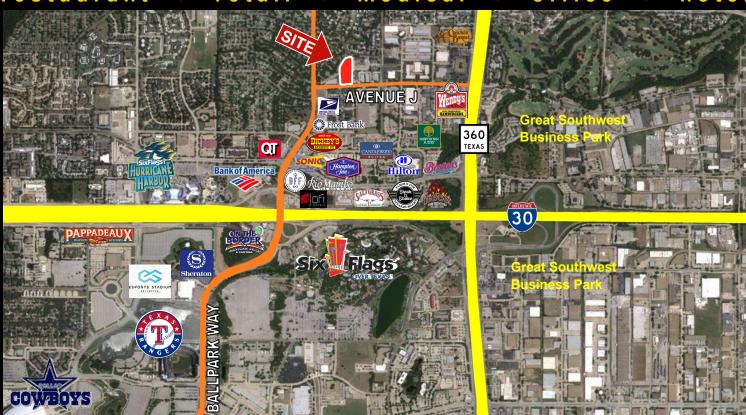

#### TRAFFIC GENERATORS / AREA BUSINESSES:

Dallas Cowboys Stadium, Globe Life Park, ESport Stadium and Expo Center, Texas Live!, Six Flags Over Texas, Hurricane Harbor, Bank of America Office Building, Over 2 Million Square Feet of Offices, The Great Southwest Business Park, The Hilton, Wendy's, Cracker Barrel, Salt Grass Steak House, Hampton Inn, The Rock Wood Fired Kitchen, Candlewood Suites, Hawthorn Suites, Boston's, The Sheraton Hotel, the Post Office and much more...

# Pad Sites at Avenue J and Ballpark Way Arlington, Texas

1/2 to 2.79 Acres for Sale or Ground Lease

restaurant retail medical hotel office

Area Attractions and Businesses...

**The Great** Southwest **Business Park** 